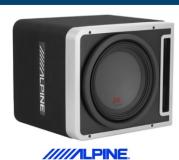

## HALO SUBWOOFER ENCLOSURES

SUMMIT EXCLUSIVE 2 YEAR WARRANTY. LIMITED QUANTITY!

 R-SB12V Single 12" Alpine Halo R-Series Preloaded Subwoofer Enclosure with ProLink™

**\*389**<sup>99</sup>

R-SB12V