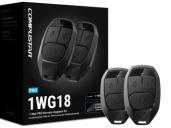

# Remote Start

## **STAY WARM**

Start your engine from up to 1,000 feet away in the comfort of your home or office.

DIGITAL
REMOTE START
INSTALLED

333

FTDC3

\$20 Off

MANY MORE FEATURES
ARE AVAILABLE! GET A QUOTE TODAY!