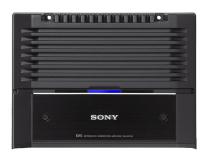

#### **MONOBLOCK AMPLIFIER**

- 1100W Max Power
- 330W RMS into 4 ohms
- 600W RMS into 2 ohms
- Compact design
- 3 Year Warranty

\$**169**<sup>99</sup>

XM-GS100