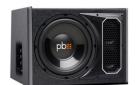

# powerbass ....

SINGLE 12" 1 CHANNEL 200 WATT
RMS AMPLIFIED BASS REFLEX SUBWOOFER ENCLOSURE

- Inputs: Low Level (RCA)/High Level (speaker level)
- Equalization Boost/Cut: 0dB 12dB @ 45Hz
- Subwoofer Frequency Range: 20Hz- 200Hz
- Power Supply: PWM MOSFET

\$259<sup>95</sup>

**PS-AWB121** 