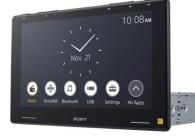

## 10.1" MOBILE ES QUALITY WITH A **BEAUTIFUL TOUCH SCREEN**

- Digital multimedia receiver with AM/FM tuner (does not play Cds)
- 10.1" capacitive HD anti-glare touchscreen with four-way adjustable mount
- fits single-DIN dash openings
- Bluetooth hands-free calling and audio streaming
- High-Resolution audio and High-Resolution wireless LDAC audio support
- built-in ESS digital-to-analog converter
- built-in high-grade 192-kHz / 24-bit digital