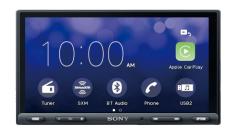

## 6.95" (17.6 CM) WIRELESS CARPLAY ANDROID AUTO MEDIA RECEIVER

- Bezel-less capacitive touchscreen for a seamless display
- LDAC<sup>™</sup> allows wireless streaming of \_ High-Resolution Audio with exceptional quality
- HDMI input for an external source \_ device
- Build your own system with 5-V 3-preout \_
- Time alignment and 14-band EQ for pitch-perfect sound customization